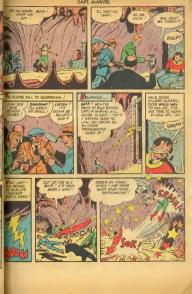

## CAPT, MARVEL YOU MEAN HE DIVES AMONG THE TRUE ANCIENT DAYS INDERWORLD YES, MY SON ! DARK PIT OF EVIL. WHERE HE SPAWNS AND PLOTS ALL THE CRIWES THAT PLASUE. ALL THESE BAD GODS BUT TODAY HE IS THE WYRST HIS ABODE GERTAIN PICKED WANLE, IN THE UNDERWORLD CAPTUR AURVEL YOU SAID IT, BOSS BETWEEN RM AND TRE POLICE, THEY KEEP BAH WILL GO TO EARTH AGAIN AND PERSONALLY LEAD THIS CRIME PRIVE ! MY CRIME THERMOMETER WILL BIT THE TOP BEFORE I'M TEROUGH ! I'LL MAKE IT NOT FOR THE UPPER WORLDERS AND CRIME WILL BOIL OVER IN A TIDAL WAVE HAAAAA! CRIME DRIVE